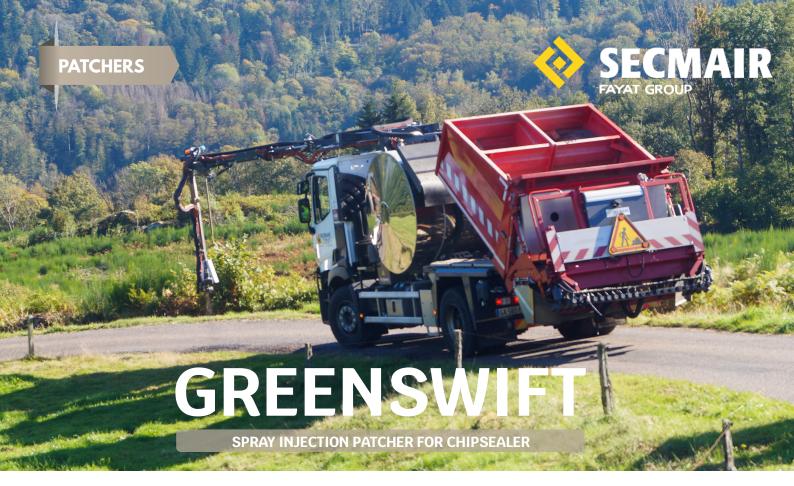

## **SECURITY**

- Controlling operations from the cab
- Jobsites in complete safety
- Full folding of the arm behind the truck cab during transfer

### **VERSATILITY**

- $\bullet$  Compatible with CHIPSEALER R A CT
- Treatment of potholes, craching, peeling, etc.
- 4 functions: air-blowing the area to be treated, spraying bitumen emulsion to waterproof the area, spraying coated aggregates, or only aggregates

The GREENSWIFT is available in different versions:

- Basic spray injection patcher
- Spray injection patcher combined with a simultaneous sprayer-spreader, to allow optimized use of the machine.

MORE VIDEOS OF OUR PRODUCTS ON OUR YOUTUBE CHANNEL