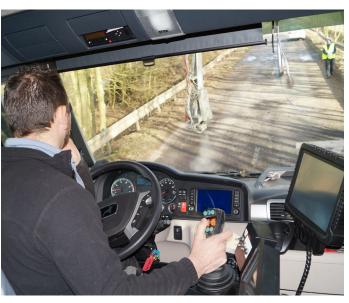

# **ERGONOMICS**

- A dedicated GREENSWIFT joystick is positioned on the armrest to complement the SMART CAB joystick.
- Joystick functions: arm control, management of aggregates and emulsion flow rates

## **SECURITY**

- Controlling operations from the cab
- Jobsites in complete safety
- Full folding of the arm behind the truck cab during transfer