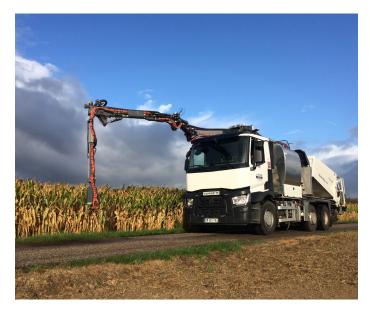

## **SECURITY**

- Controlling operations from the cab
- Jobsites in complete safety
- Full folding of the arm behind the truck cab during transfer

### **VERSATILITY**

- $\bullet$  Compatible with CHIPSEALER R A CT
- Treatment of potholes, craching, peeling, etc.
- 4 functions: air-blowing the area to be treated, spraying bitumen emulsion to waterproof the area, spraying coated aggregates, or only aggregates