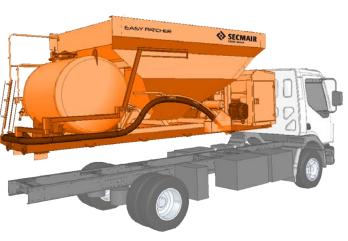

## **SIMPLICITY**

- Easy to fit on a two-axle truck
- Quickly removable to make the truck available for other applications
- Operates independently of the truck with its auxiliary engine

#### COMPACTNESS

- Can be shipped in a container
- One machine for 4 operations
- Application lance can be fully folded into the truck's dimensions
- Mounted on a truck 2 axles or a trailer

#### **TECHNICAL SPECIFICATIONS**

MORE VIDEOS OF OUR PRODUCTS ON OUR YOUTUBE CHANNEL

Assembly

Tank capacity

Tipper capacity

Application arm Auxiliary engine

Auxiliary motor supply

Blower