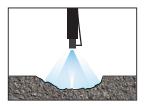

#### **EFFICIENCY**

- Less than 2 minutes to treat a pothole
- 4 steps for a lasting repair
- Reduced treatment time = more potholes treated per day

- 1) Cleaning the defect by blowing air,
- 2) tack coating the defect « spraying » bitumen emulsion,
- 3) filling the defect with chips having been coated with emulsion,
- 4) finishing the repair with dry chips.