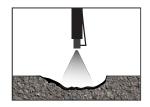

#### **EFFICIENCY**

- Less than 2 minutes to treat a pothole
- 4 steps for a lasting repair
- Reduced treatment time = more potholes treated per day

- 1) Cleaning the defect by blowing air,
- 2) tack coating the defect « spraying » bitumen emulsion,
- 3) filling the defect with chips having been coated with emulsion,
- 4) finishing the repair with dry chips.