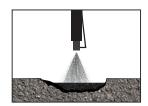

#### **EFFICIENCY**

- Less than 2 minutes to treat a pothole
- 4 steps for a lasting repair
- Reduced treatment time = more potholes treated per day

- 1) Cleaning the defect by blowing air,
- 2) tack coating the defect « spraying » bitumen emulsion,
- 3) filling the defect with chips having been coated with emulsion,
- 4) finishing the repair with dry chips.