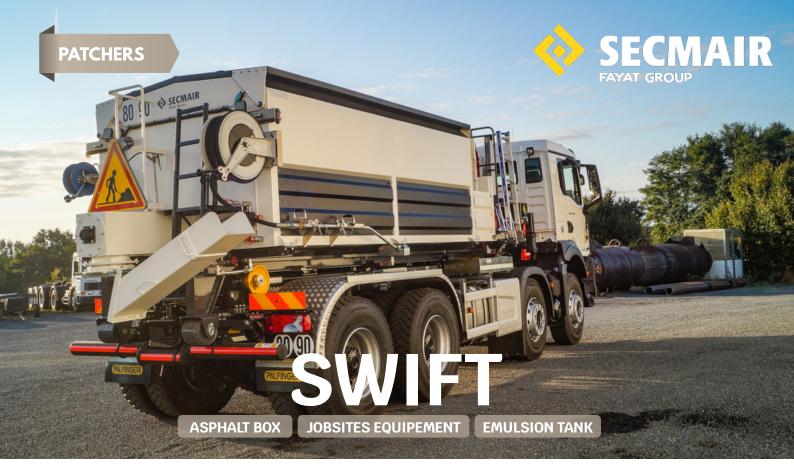

# **ERGONOMICS**

- Loading bracket to handle equipment/tools on the platform? rotating telescopic arm with hook, electrohydraulic controls
- Hydraulically foldable side doors to store equipment (vibrating plate, gaz bottles, ...) with an integrated access ladder

## **SIMPLICITY**

- Asphalt distribution: discharging outlet with orientable shout
- Control box at the rear: temperature setting, top cover doors opening/closing, extracting auger start/stop
- Hand lance with ergonomic adjustable handle

### **CUSTOMISATION**

- Choice of asphalt hopper capacity
- Many options to suit your jobsite needs
- Peneumatic jackhammer, hydraulic jackhammer, vibrating plate

### VERSATILITY

- Potholes treatment, footpaths laying, trenches filling, ...
- Hot mix asphalt, bitumen emulsion, water, hydraulic and pneumatic power supply for jobsites machinery

### **EFFICIENCY**

- One vehicle for a wide range of operations on your jobsites
- Application of a tack coat before hot mix asphalt application to guarantee durability of repairs

# **TECHNICAL SPECIFICATIONS**

MORE **VIDEOS** OF OUR PRODUCTS ON OUR YOUTUBE CHANNEL

| Truck                              | 2/3/4-axle                                                                                                       |
|------------------------------------|------------------------------------------------------------------------------------------------------------------|
| Type of binder                     | Bitumen emulsion, hot bitumen (modified or not)                                                                  |
| Emulsion tank                      | 1,000 to 2,000 L                                                                                                 |
| Insulation                         | Heat-insulation of 100 mm, rockwool layer with high density, protected by a DURALINOX sheet cover                |
| Hot asphalt box                    | 3.6 to 8.4m³<br>Hardox extracting auger - Max flow = 300 kg/min                                                  |
| Hot asphalt box:<br>Heating system | Gas burner with automatic temperature control                                                                    |
| Hand lance                         | 15m + automatic drum                                                                                             |
| Hydraulic circuit                  | Hydraulic pump driven by the truck PTO                                                                           |
|                                    | Hydraulic blocks to supply the different motors                                                                  |
|                                    | Hydraulic push/pull to connect hydraulic jack hammer                                                             |
|                                    | > Flow 50 L/min<br>> Pressure 200 Bars                                                                           |
| Water tank                         | 200 L<br>In stainless steel<br>Filling point from the top<br>Gravity draining valve<br>Electric discharging pump |
| Control                            | In cab & at the rear                                                                                             |