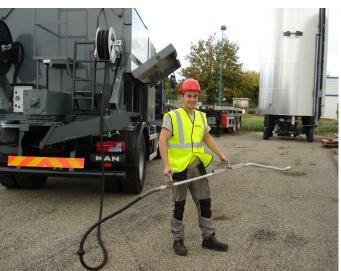

## **SIMPLICITY**

- Asphalt distribution: discharging outlet with orientable shout
- Control box at the rear: temperature setting, top cover doors opening/closing, extracting auger start/stop
- Hand lance with ergonomic adjustable handle

# **TECHNICAL SPECIFICATIONS**

MORE **VIDEOS** OF OUR PRODUCTS ON OUR YOUTUBE CHANNEL

| Truck                              | 2/3/4-axle                                                                                                       |
|------------------------------------|------------------------------------------------------------------------------------------------------------------|
| Type of binder                     | Bitumen emulsion, hot bitumen (modified or not)                                                                  |
| Emulsion tank                      | 1,000 to 2,000 L                                                                                                 |
| Insulation                         | Heat-insulation of 100 mm, rockwool layer with high density, protected by a DURALINOX sheet cover                |
| Hot asphalt box                    | 3.6 to 8.4m³<br>Hardox extracting auger - Max flow = 300 kg/min                                                  |
| Hot asphalt box:<br>Heating system | Gas burner with automatic temperature control                                                                    |
| Hand lance                         | 15m + automatic drum                                                                                             |
| Hydraulic circuit                  | Hydraulic pump driven by the truck PTO                                                                           |
|                                    | Hydraulic blocks to supply the different motors                                                                  |
|                                    | Hydraulic push/pull to connect hydraulic jack hammer                                                             |
|                                    | > Flow 50 L/min<br>> Pressure 200 Bars                                                                           |
| Water tank                         | 200 L<br>In stainless steel<br>Filling point from the top<br>Gravity draining valve<br>Electric discharging pump |
| Control                            | In cab & at the rear                                                                                             |