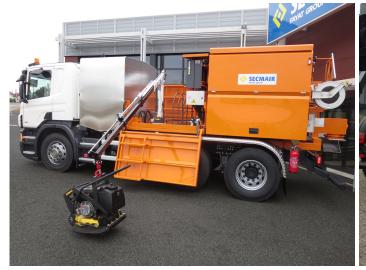

### **CUSTOMISATION**

- Choice of asphalt hopper capacity
- Many options to suit your jobsite needs
- Peneumatic jackhammer, hydraulic jackhammer, vibrating plate

### VERSATILITY

- Potholes treatment, footpaths laying, trenches filling, ...
- Hot mix asphalt, bitumen emulsion, water, hydraulic and pneumatic power supply for jobsites machinery

### **EFFICIENCY**

- One vehicle for a wide range of operations on your jobsites
- Application of a tack coat before hot mix asphalt application to guarantee durability of repairs