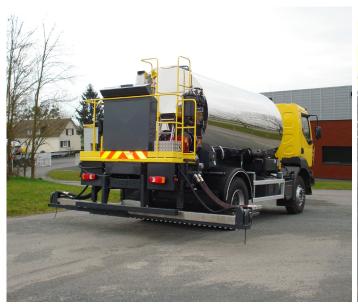

### **SIMPLICITY**

- 3 parts foldable spraybar
- Minimum number of complex components
- Quick access to the different control and component

In addition, the electronic ignition of the burner provides safety and comfort of use.

**Telescopic spraybar:** With a width of 4.80 m, the telescopic spraybar allows to cover a larger working width than with a knee spraybar. It allows to deploy only the necessary width, according to the site constraints, which offers an increased manoeuvrability.