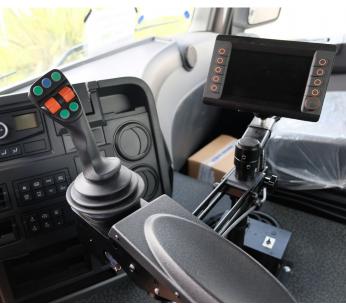

### **ERGONOMICS**

- Joystick control: noozles selection, spraybar position, spraying activation
- Ergonomic screen to access to the differents informations: dosing, spraybar width, working speed and jobsite history (distance covered, quantity of emulsion sprayed)

Joystick with screen and automatic dosage control