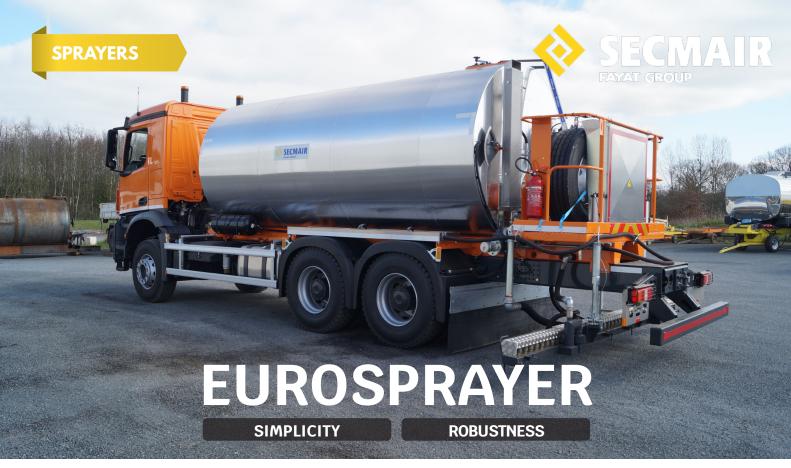

### **SIMPLICITY**

- 3 parts foldable spraybar
- Minimum number of complex components
- Quick access to the different control and component

# **CUSTOMISATION**

- Truck 2/3/4 axles
- Tanck capacity 7,000 à 19,000 L
- Options : automatique burner, telescopic spraybar, water-fuel supply
- Many combinations to suit your needs on your jobsites