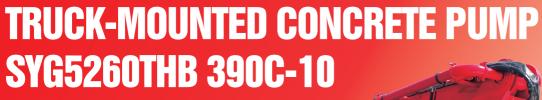

### **TECHNICAL SPECIFICATION**

Note: standard dimensions version for SANY SYG5260THB 390C-10

### **TECHNICAL DATA**

| Boom                       |         |
|----------------------------|---------|
| Vertical reach             | 38.1 m  |
| Horizontal reach           | 33.4 m  |
| Depth reach                | 23.5 m  |
| Unfolded reach             | 9.2 m   |
| Rotation                   | ±360°   |
| Front outrigger spread L-R | 6110 mm |
| Rear outrigger spread L-R  | 7400 mm |
| End hose length            | 3 m     |
| End hose diameter          | 125 mm  |

#### **Pumping system**

| Output                        | 160 m³/h (96 m³/h) |
|-------------------------------|--------------------|
| Pressure                      | 7 MPa (12 MPa)     |
| Delivery cylinder diameter    | 230 mm             |
| Stroke length                 | 1900 mm            |
| Hydraulic system              | Open               |
| Hydraulic system oil pressure | 32 MPa             |
| Oil tank capacity             | 400 L              |
| Water tank capacity           | 600 L              |
| Drive pump                    | Rexroth            |
| Volume of hopper              | 700 L              |
|                               |                    |