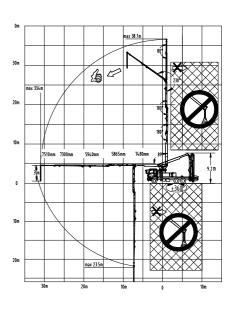

### **TECHNICAL DATA**

| Boom                       |         |
|----------------------------|---------|
| Vertical reach             | 38.1 m  |
| Horizontal reach           | 33.4 m  |
| Depth reach                | 23.5 m  |
| Unfolded reach             | 9.2 m   |
| Rotation                   | ±360°   |
| Front outrigger spread L-R | 6110 mm |
| Rear outrigger spread L-R  | 7400 mm |
| End hose length            | 3 m     |
| End hose diameter          | 125 mm  |