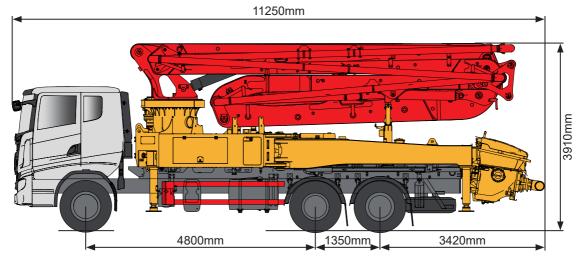

### **TECHNICAL SPECIFICATION**

Note: standard dimensions version for SANY SYG5260THB 390C-10