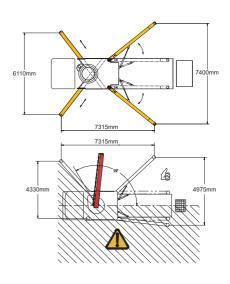

### **TECHNICAL DATA**

| Boom                       |         |
|----------------------------|---------|
| Vertical reach             | 38.1 m  |
| Horizontal reach           | 33.4 m  |
| Depth reach                | 23.5 m  |
| Unfolded reach             | 9.2 m   |
| Rotation                   | ±360°   |
| Front outrigger spread L-R | 6110 mm |
| Rear outrigger spread L-R  | 7400 mm |
| End hose length            | 3 m     |
| End hose diameter          | 125 mm  |